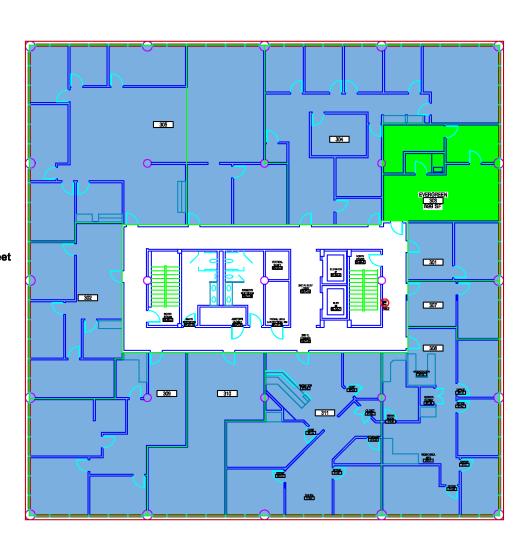

# Lease Location

# Lease Premises – 3<sup>rd</sup> Floor Fabulich Center

Suite 303 (899 Rentable Square Feet

#### Evergreen – Lease Terms

- Use: Professional offices.
- Premises: Approximately 899 rentable square feet.
- Lease Term: Three (3) years with three one-year extensions with mutual approval.
- Rent: \$1,562/mo. (\$18,750/yr.)
  - \$20.88/per square foot annually(to be escalated by CPI-U on 01/01/22).
- Rent Commencement Date: January 1, 2022.
- Rent Escalation: Annual escalation based on CPI-U Seattle-Tacoma-Bellevue.
- Utility Expenses: Lessor responsibility.