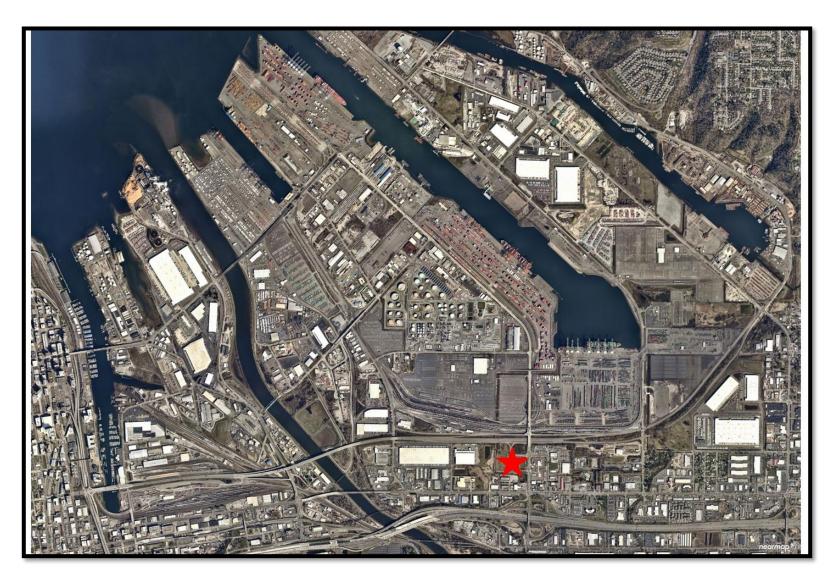

# Lease Location

# Lease Premises – 3<sup>rd</sup> Floor Fabulich Center

Suite 303 (899 Rentable Square Feet